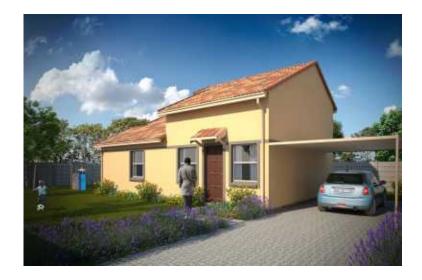

## West View Security Village-Andeon, Pretoria West (670000 R)

Location Gauteng, Pretoria https://www.freeadsz.co.za/x-35684-z

West View Security Village-Andeon, Pretoria West Full Title stand sizes from 250sqm-399sqm in size.

New houses range from 50sqm-103sqm in size.

Stunning new Affordable security lifestyle estate selling from R670000 - R970 000. 24hr security, Access control, electric fence & armed response. Prime location with easy access to highways & Pta CBD. 5 minutes from Wonder park shopping centre. Walking distance to schools & other amenities.

The secure village will have the following included in the building package:

- 1. Hip Style roof(Tuscan where applicable)
- 2. Dry Ridging
- 3. Double zinc
- 4. 3 door kitchen unit
- 5. 3 door BIC in Main bedroom
- 6. Ceramic floor tiles in the whole house
- 7. Security doors (including sliding door)
- 8. Sliding door
- 9. Seamless gutters
- 10. Glass shower pivot door
- 11. Burglar bars on all windows
- 12. Single Carport + paving underneath
- 13. 24 hour security-Electric fencing