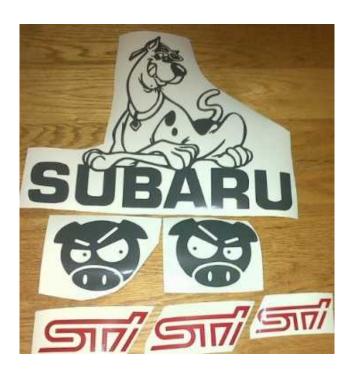

## Subaru decals stickers graphics - Many designs to choose from (1234 R)

Gauteng, Johannesburg Location https://www.freeadsz.co.za/x-35670-z

Subaru decals stickers graphics. Cut from top quality 5-7yr life gloss vinyl (UV resistant and fully waterproof ). These are not cheap ink printed stickers that fade / blur.

All colour options available. Standard and Custom sizes available to suit all vehicles. Pics attached show some off the designs available, that can be scaled to any size. Many other vehicle designs available, enquire with requirements. Call / Whatsapp 0767861125 ( please do not SMS ). www dot cargraphics dot webs dot com