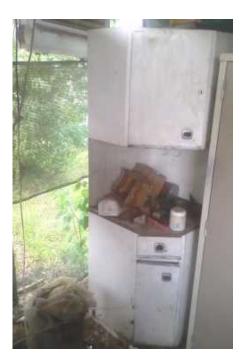

## corner cupboard with doors at the btm and top (600 R)

Location Gauteng, Pretoria https://www.freeadsz.co.za/x-35559-z

corner cupboard with doors at the btm and top. Perfect for using corner space. please sms or.