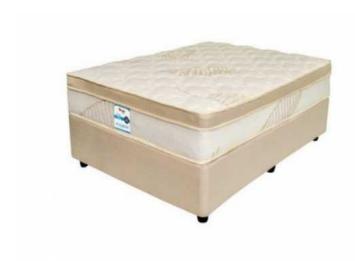

## Majestic spine relief set - Queen size (5299 R)

Location **Gauteng, Cullinan** https://www.freeadsz.co.za/x-35475-z

Majestic spine relief base and mattress set.

Queen size. 152cm

We have been in the business of providing a good night  $\tilde{A}$   $\phi$   $\hat{a}$ ,  $\neg \hat{a}$ ,  $\phi$  s sleep since 2007. Specialising in online bed sales we are able to exclude all the added expenses cutting out high bed prices and passing the savings on to you, the much valued client.