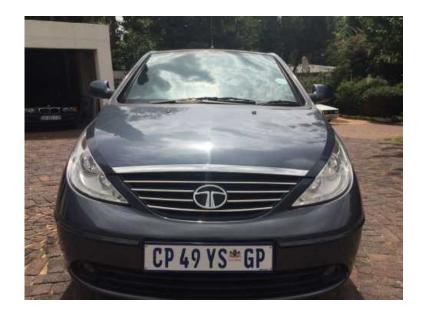

## Tata Manza Indigo SAFIRE IGNIS 1.4 (82000 R)

Location **Gauteng, Johannesburg** https://www.freeadsz.co.za/x-34421-z

Immaculate condition. Full House. Like new.

The Tata Manza is a modern sedan, which makes a bold style statement. Much research has gone into the perfectly contoured rear seat that gives unmatched comfort. The height-adjustable driver's seat with lumbar support and tilt-adjustable power steering ensure a better driving experience. Its strong side-door intrusion beams, a superior crash-tested cockpit design, ABS and dual front airbags offer ample protection. The Manza also comes fitted with a choice of factory features such as the advanced 2-DIN Music system, Bluetooth hands-free and steering mounted controls. Powered by the internationally acclaimed SAFIRE - Petrol engines, the Manza is reliable, fun-to-drive and very fuel economical.

Bluetooth.

IPod.

1.4 petrol. (low on fuel)

All the extras.

Price.