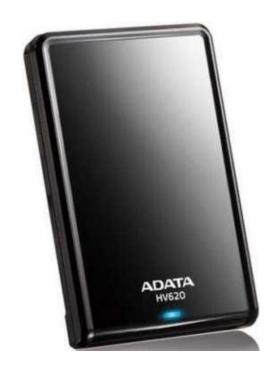

## ADATA HV620 External 2.5 2TB USB (1571 R)

Location Gauteng, Centurion

https://www.freeadsz.co.za/x-34370-z

Stock Code: AHV620-2TU3-CBK

ADATA HV620 External 2.5― 2TB USB 3.0 Portable Retail Box 1 year warranty

Stylish, Sleek, Serious

## **Product Overview**

The ADATA DashDrive HV620 USB 3.0 External Hard Drive offers 2 terabyte of storage capacity, with a sleek and glossy housing that is as easy in the hand as it is on the eye. The latest specification USB 3.0 Super Speed interface provides the power and speed needed for conventional storage and backup applications. A raised lip on the edge of the drive protects the lustrous surface from scratching when the drive is laid flat. A bright blue LED lets you know when data is being read or written to the drive which helps prevent disconnection during read/write operations, The compact profile and smooth lines make it a likely choice for professionals and home users alike as this drive is capable of delivering the blazing fast transmission speed consumers have come to expect from ADATA.