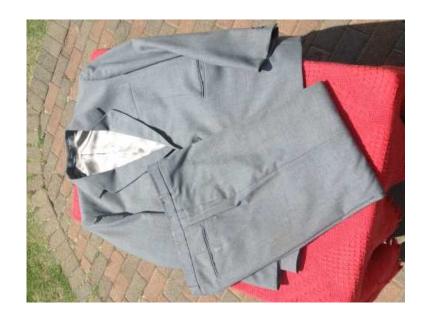

## suit simpson light grey. Only R 280 (280 R)

Location **Gauteng, Johannesburg** https://www.freeadsz.co.za/x-34163-z

SIMPSON LIGHT GREY SUIT. Good quality make suit, still in an excellent condition. Hardly used, Size L to XL. Drop the price from R 600 to Only R