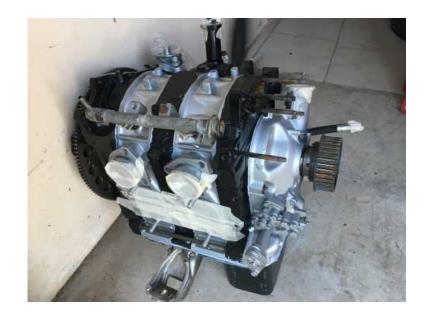

## Alfa junior 1970 (32000 R)

Location **Gauteng, Johannesburg** https://www.freeadsz.co.za/x-33894-z

Alfa junior, rolling chassis. Rotary turbo gearbox, lsd Diff, bucket seats, bmw wheels and brakes. Susspension, ball joints, brakes all been done. Racing p plate, clutch and flywheel

Papers in progress.

Bridge port rotor 13b also available. Series 4 na rotors. Complete new brearings, and seals though out, scr race apex seals, porting done. All invoices on request.

R25000 for motor

Project 90% complete, just don't have time to.