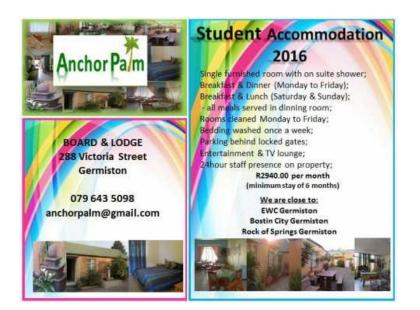

## STUDENT ACCOMMODATION - Germiston (0 R)

Location Gauteng, Johannesburg https://www.freeadsz.co.za/x-33307-z

Anchor Palm Board & Lodge 288 Victoria Street Germiston

BEST DEAL ON STUDENT ACCOMMODATION!

Fully furnished single room, Private bathroom facility, Two freshly prepared meals daily served in dinning room, Rooms cleaned & bedding washed and ironed,

CLOSE TO: **EWC Germiston Boston Germiston** Rand

| https://www.freeadsz.co.za/x-3 | S<br>ACCOMMODATION<br>Germiston |
|--------------------------------|---------------------------------|
| :0.za/x-3                      | STUDI                           |