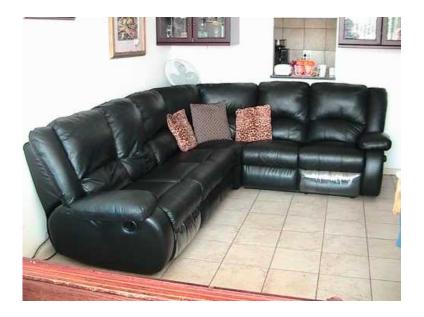

## Flat in Sandton, Kew (599000 R)

Location **Gauteng, Johannesburg** https://www.freeadsz.co.za/x-33240-z

Flat in Sandton, Kew:

- = 70 sq. m. +35 sq. m. terrace
- = 2 good size Bedrooms
- = Fully tiled floors with same tiles
- = Under floor heating in the Bedrooms and Dining room/ Lounge
- =Security / Fire System: Control Pad
- Motion / Heat Sensor
- Panic Buttons
- Main Door Sensor
- Telephone Jack
- Back up Battery
- =TV System : Satellite Dish
- Coaxial Cable for Roof Antenna
- Coaxial cable to Lounge and Bedrooms

- = Separate Toilet: with Hot/Cold water Mixer and Sink
- Tiled Roof to Floor
- Modern Blinds
- Panic Button
- = Kitchen: Separate
- Granite Tops
- Tiled Floor
- Melamine Cupboards Top to Bottom
- Breakfast Nook with Granite
- Dual Chrome Sink with Modern Mixer
- Brand new Geyser ,guaranteed till 2020
- Connections for Washing Machine & Dishwasher
- Designated Fuse for Big Stove
- = Dining Room / Lounge: Spacious
- Fully tiled with same tiles
- Under floor Heating
- Coaxial Cable for Roof Antenna
- Coaxial Cable for Satelite Dish
- Panic Button
- Aluminium Glass Sliding towards Terrace
- Butler Gate towards Terrace, Lockable
- Dual Curtain Rail
- = Main Bedroom:- Built in wardrobe, Real wood
- Fully tiled with same tiles
- Under floor Heating
- Coaxial Cable for Roof Antenna
- Coaxial Cable for Satellite Dish
- Panic Button
- Aluminium Glass Sliding Door towards Bedroom2
- Dual Curtain Rail
- Built in two bed lights
- Modern Light fixture
- = Second Bedroom : Compact
- Fully tiled with same tiles
- Under floor Heating
- Coaxial Cable from Dining Room
- Aluminium Glass Sliding towards Terrace

- Butler Gate towards Terrace, Lockable
- Dual Curtain Rail
- = Terrace: 35 square meters
- Spacious
- Built in Fire place / Braai
- Fenced all around
- Two extra light features
- = Undercover Parking with chain.
- = Two automated Gates with Security Cameras for the Complex.
- = Currently Tenanted. Return On Investment 12% per anuum.