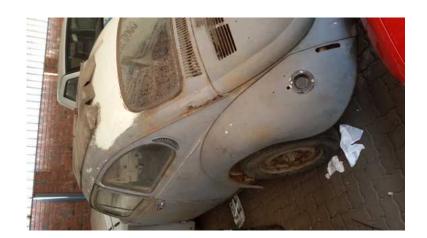

| <b>VW Beetle</b> | (5500 R) |
|------------------|----------|
|------------------|----------|

Location Gauteng, Centurion https://www.freeadsz.co.za/x-32828-z

1986 VW Beetle, body is badly rusted floor is still good, has got a 1300 engine but not running. No papers. Extra 1600 twinport engine in very good condition. Only good for donor.