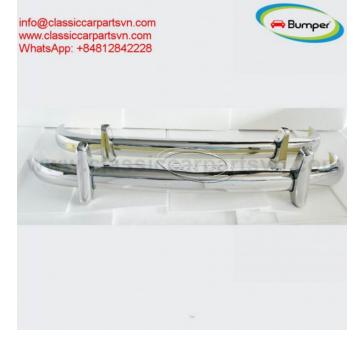

## Mercedes Ponton W105 W180 W128 6cylinder saloon bumper (2 EUR)

## classiccarparts Tel: 0812842228

Location KwaZulu-Natal, aMatikulu https://www.freeadsz.co.za/x-326911-z

Mercedes Ponton 6cylinder saloon year (1954-1959) bumpers: W105, W180, W128 models 220A, 220S, 220SE from 1957

A set of 1 front bumper in 3 parts, 1 rear bumper in 3 parts, 4 over riders, bolts and screws. The product has shape and size like the original samples. So, They perfect fit on the car.

Products are made of 304 stainless steel imported from Japan and India, especially with a chrome content higher than 30%, so they never rust, do not corrode or peel over time.

Polished product – with a perfect shine (like chrome). This is the perfect replacement.

Please visit the link: classiccarpartsvn.com/product/mercedes-ponton-w105-w180-w128-6-cylindersaloon/

If you need all parts for any classic car, please contact me.