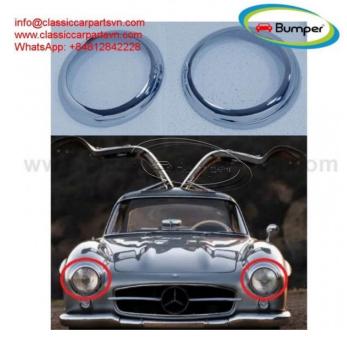

## **Mercedes Benz Headlight Ring for 190SL and 300SL gullwing (2 EUR)**

## classiccarparts Tel: 0812842228

Location https://www.freeadsz.co.za/x-326909-z

Gauteng, Germiston

Mercedes Benz Headlight Ring for 190SL and 300SL gullwing

A set of a left and a right. They are made of 304 stainless steel, 1.2mm thickness, polished like chrome. The product has shape and size like the original samples. So, They perfect fit on the car. Products are made of 304 stainless steel imported from Japan and India, especially with a chrome

content higher than 30%, so they never rust, do not corrode or peel over time.

Polished product – with a perfect shine (like chrome). This is the perfect replacement.

Please visit the link: classiccarpartsvn.com/product/mercedes-benz-headlight-ring-for-190l-and-300slgullwing/