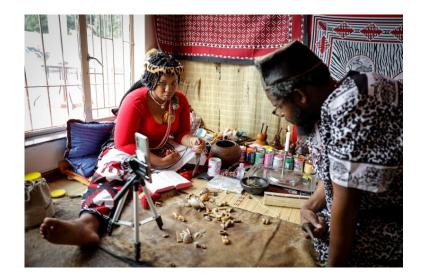

## Sangoma Beads

Leave a Comment / Traditional healers / By lutherkamba

Sangoma Beads that any lady that is struggling with relationships needs to wear. Most people put on fake beads that is why keep getting broken relationships. If you are struggling to keep your partner please come straight to my shrine. If your mission is to find the best sangoma then try out my services. The most important times most people visit a sangoma is when they are in problems or want to move from one level