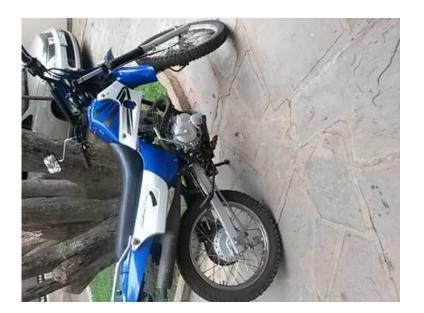

## on off road 125 (6000 R)

Location Gauteng, Moot https://www.freeadsz.co.za/x-32547-z

Semi offroad in good kondition papers up to date not neg. no sms and email

|                        |         |                        |         |                        |         |                        |         |                        |         | <u> </u>               |         |                        |         |                        |         |                        |         |                        |         |
|------------------------|---------|------------------------|---------|------------------------|---------|------------------------|---------|------------------------|---------|------------------------|---------|------------------------|---------|------------------------|---------|------------------------|---------|------------------------|---------|
|                        |         |                        |         |                        |         |                        |         |                        |         | PCT                    |         |                        |         |                        |         |                        | 調業      |                        | Š.      |
| https://www.fre<br>7-z | On<br>O | https://www.fre<br>7-z | on      | https://www.fre<br>7-z | on      | https://www.fre<br>7-z | on<br>o | https://www.fre<br>7-z | on<br>o | https://www.fre<br>7-z | on      | https://www.fre<br>7-z | on off  | https://www.fre<br>7-z | on<br>o | https://www.fre<br>7-z | ON<br>O | https://www.fre<br>7-z | on      |
| eadsz.co.za/x          | ff road |
| -3254                  | 125     | -3254                  | 125     | -3254                  | 125     | -3254                  | 125     | -3254                  | 125     | -3254                  | 125     | -3254                  | 125     | -3254                  | 125     | -3254                  | 125     | -3254                  | 125     |