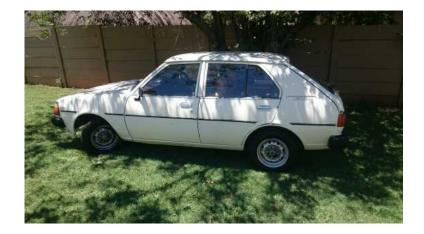

## Mazda 323 GLC (29500 R)

Location **Gauteng, Johannesburg** https://www.freeadsz.co.za/x-32289-z

Mazda 323 automatic transmission very rare to find in this condition 2nd owner since new very very light on fuel ideal beginners or students car everything still original including original owner manual and