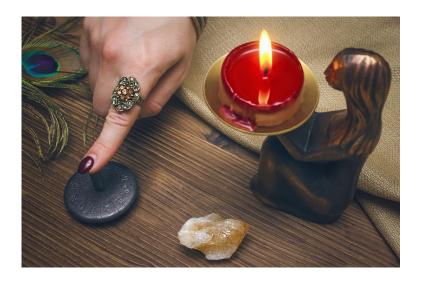

Reignite passion and emotional connection

Remove negative energies and external blockages

Heal broken trust and open communication

Restore love, harmony, and commitment

Powerful Lost Love Spell by Dr. Esatu (Sample Ritual) Ingredients:

Lover

멎

닷

Spiritual

Bring E Spiritual https://www.freeadsz.co.za/x-3222 62-z Back Guidance Lover Ş  $\Box$ 

멎

닷

Light the candle and hold your lover's photo or name close to your heart.

Chant with intention:
"By the spirits of love and unity,
Let our hearts reunite in harmony.
Bring back [Name], with love so true—
As I speak, so shall it come through."

Visualize your reunion vividly, focusing on forgiveness, warmth, and mutual love.

Let the candle burn safely, then bury the petals under a tree or near your home for grounding energy.

"Love is energy. And through the power of ancestral guidance, that energy can be rekindled." — Dr. Esatu