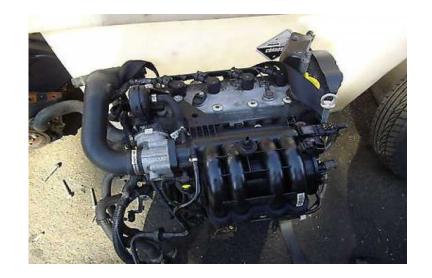

## Alfa romeo engine (9500 R)

Location **Gauteng, Johannesburg** https://www.freeadsz.co.za/x-32166-z

Alfa Romeo AR67204 engine, imported and in good condition, +- 5 years old, average of 60 kph - 80

|         | Alfa                 | romeo         | engine   |
|---------|----------------------|---------------|----------|
|         | https://www.f        | reeadsz.co.za | a/x-3216 |
|         | Alfa                 | romeo         | engine   |
|         | https://www.f<br>6-z | reeadsz.co.za | a/x-3216 |
|         | Alfa                 | romeo         | engine   |
|         | https://www.f<br>6-z | reeadsz.co.za | a/x-3216 |
| 70 F.F. | Alfa                 | romeo         | engine   |
|         | https://www.f        | reeadsz.co.za | a/x-3216 |
|         | Alfa                 | romeo         | engine   |
|         | https://www.f<br>6-z | reeadsz.co.za | a/x-3216 |
|         | Alfa                 | romeo         | engine   |
|         | https://www.f<br>6-z | reeadsz.co.za | a/x-3216 |
|         | Alfa                 | romeo         | engine   |
|         | https://www.f<br>6-z | reeadsz.co.za | a/x-3216 |
|         | Alfa                 | romeo         | engine   |
|         | https://www.f        | reeadsz.co.za | a/x-3216 |
|         | Alfa                 | romeo         | engine   |
|         | https://www.f        | reeadsz.co.za | a/x-3216 |
|         | Alfa                 | romeo         | engine   |
|         | https://www.f<br>6-z | reeadsz.co.za | a/x-3216 |