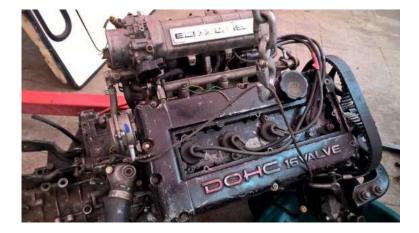

## free 🎎 Z 👷 Hyundai Elantra 16Valve complete engine and gearbox (6500 R)

Location https://www.freeadsz.co.za/x-32162-z

Gauteng, Johannesburg

Engine was recovered from an accident damaged vehicle,

it's still in supreme condition and is complete with everything from starter to alternator to the last bolt. Engine R6500 Gearbox R5500 Contact us today for any and all of your spares