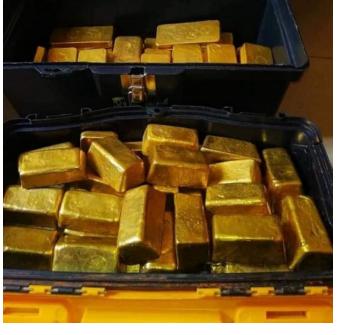

## **GOLD BARS MINERS AND EXPORTERS**

Call +27785383038

We are miners and exporters of gold bars, Nuggets, dust and rough diamonds looking for serious buyers for long term business

Buy Gold Nuggets in Uganda and gold bars from us because we are the leading sellers of the following mineral Gold bars and Gold Nuggets in Uganda 98.9% purity 24 carats of Congo origin (DRC), Uganda, South Africa & Southern Sudan, Central Africa (Gold Nuggets in Uganda) on good price. Call +27785383038

We can supply Gold up to 600 kilograms or even More at a generally low price to meet the buyers resell value for his money, We Can Supply both Whole sale and Retail, the Buyer is free to come down for inspection and viewing of the goods at our headquarters in Kampala, Uganda.

We sell and deliver all over the World. We have in stock four (4) Standard categories of Gold "24 Carat – 98.9% Gold " 18 Carat - 75% Gold " 18 Carat - 58.3% Gold " 12 Carat - 50% Gold Firstly, it's worthwhile to note that gold (Au) in itself is a commodity that's been highly coveted ever since the World knew of beauty and economics – as far back as biblical times.