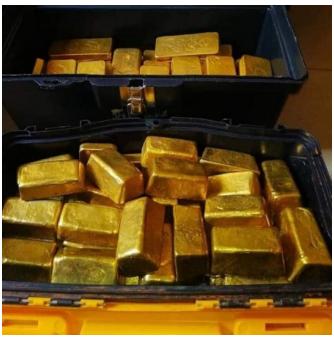

## **GOLD BARS MINERS AND EXPORTERS**

Call +27785383038

We are miners and exporters of gold bars, Nuggets, dust and rough diamonds looking for serious buyers for long term business

Buy Gold Nuggets in Uganda and gold bars from us because we are the leading sellers of the following mineral Gold bars and Gold Nuggets in Uganda 98.9% purity 24 carats of Congo origin (DRC), Uganda, South Africa & Southern Sudan, Central Africa (Gold Nuggets in Uganda) on good price. Call +27785383038

We can supply Gold up to 600 kilograms or even More at a generally low price to meet the buyers resell value for his money, We Can Supply both Whole sale and Retail, the Buyer is free to come down for inspection and viewing of the goods at our headquarters in Kampala, Uganda.

We sell and deliver all over the World. We have in stock four (4) Standard categories of Gold "24 Carat – 98.9% Gold " 18 Carat - 75% Gold " 18 Carat - 58.3% Gold " 12 Carat - 50% Gold Firstly, it's worthwhile to note that gold (Au) in itself is a commodity that's been highly coveted ever since the World knew of beauty and economics – as far back as biblical times.