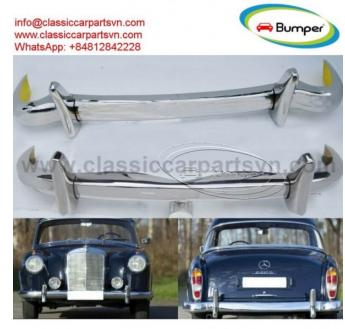

## Mercedes Ponton W180 W128 6 cylinder coupe cabriolet (2 R)

## classiccarparts Tel: 0812842228

Location **KwaZul** https://www.freeadsz.co.za/x-318650-z

KwaZulu-Natal, Clernaville

Mercedes Ponton W180 W128, coupé and convertible 6 cylinder models 220A, 220S, 220SE (1954-1960) and 219 (from 1957).

A set of 1 front bumper in 3 parts, 1 rear bumper in 3 parts, 4 overriders, bolts and screw. The product has shape and size like the original samples. So, They perfect fit on the car.

Products are made of 304 stainless steel imported from Japan and India, especially with a chrome content higher than 30%, so they never rust, do not corrode or peel over time.

Polished product – with a perfect shine (like chrome). This is the perfect replacement.

Please visit the link: classiccarpartsvn.com/product/mercedes-ponton-w180-w128-6-cyl-coupe-cabrio/ If you need all parts for any classic car, please contact me.