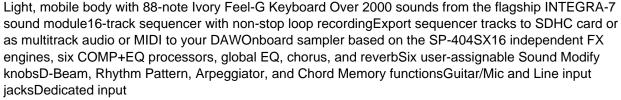

Current draw: 1,300 mA

Taking the "work" out of the music workstation Roland's new FA series completely reimagines the music workstation, streamlining it for effortless real-time power, ultra-fast workflow, and maximum versatility. Ready to support any type of music you play, the FA-08 features an 88-note weighted-action keyboard and comes packed with a massive sound collection inherited from the flagship integrated-7, a ton of studio-quality effects, and expressive real-time controls, plus onboard sampling with zero load time for instant audio playback from the 16 backlit pads. The sequencer offers simple operation and non-stop loop recording, letting you capture songs and ideas as they come and Export them as multitrack data to use with your DAW. Flowing seamlessly into every part of your creative world, the FA-08 morphs instantly from a standalone keyboard to become the command center of your computer music studio, with USB audio/MIDI interfacing, powerful real-time controllers, DAW transport controls, and much more.