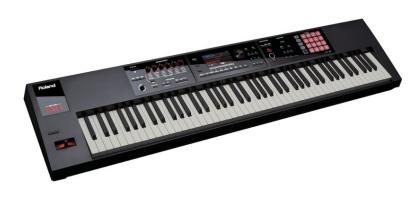

## Roland FA-08 88-Key Music Workstation with 16 Backlit Pads (19999 R)

Linda

Tel: 0781844648

Location Limpopo, Polokwane https://www.freeadsz.co.za/x-318614-z

Roland FA-08 88-Key Music Workstation with 16 Backlit Pads

Current draw: 1,300 mA

Taking the "work" out of the music workstation Roland's new FA series completely reimagines the music workstation, streamlining it for effortless real-time power, ultra-fast workflow, and maximum versatility. Ready to support any type of music you play, the FA-08 features an 88-note weighted-action keyboard and comes packed with a massive sound collection inherited from the flagship integrated-7, a ton of studio-quality effects, and expressive real-time controls, plus onboard sampling with zero load time for instant audio playback from the 16 backlit pads. The sequencer offers simple operation and non-stop loop recording, letting you capture songs and ideas as they come and Export them as multitrack data to use with your DAW. Flowing seamlessly into every part of your creative world, the FA-08 morphs instantly from a standalone keyboard to become the command center of your computer music studio, with USB audio/MIDI interfacing, powerful real-time controllers, DAW transport controls, and much more.