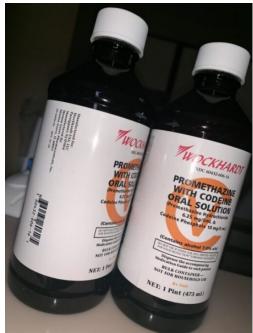

## Wockhardt Promethazine With codeine Purple cough syrup (200 GBP)

**Pure Chem** 

Tel: +12232274904

Location Free State, Botshabelo

https://www.freeadsz.co.za/x-317282-z

\*\*\*\*\*DETAIL for contact\*\*\*\*\*\*
WhatsApp: +1(223) 227-4904
Telegram: @purechemshop2023