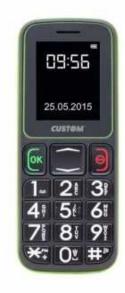

## **Custom TEO Dual Sim Mobile Phone (958 R)**

Location **Gauteng, Johannesburg** https://www.freeadsz.co.za/x-31646-z

GEO locationing SOS Button, it calls 5 numbers Dual SIM Talking keyboard Exclusive APP available

Simple, reliable and intuitive, it's perfect for the less tech-savvy users. Its large buttons and talking keyboard make it easy-to-use and thanks to the SOS button it calls 5 numbers chosen among your nearest and dearest in case of need. Thanks to an exclusive App, which has been installed on the whole CUSTOM smartphones range, you can be updated about the geographical location of the person that may need help and you can connect with he/she directly from your smartphone. The integrated camera will help you capture memories and keep them always with you. Teo - handy comfort.

## **Technical Features**

- 1,8" (128x160) colour Display
- (F/B) nn/0.3 Mpx Camera
- 850 mAh Battery (removable)
- Dual SIM
- Size (mm) 114.8x45x10.8