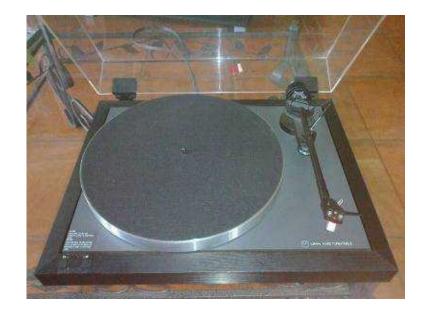

## **Linn Axis Turntable (7000 R)**

Location **Gauteng, Moot** https://www.freeadsz.co.za/x-31145-z

Linn Axis Turntable, new belt, motor serviced, one owner since new, Linn Basik K18 arm and cartridge, excellent condition, R7000, christo,