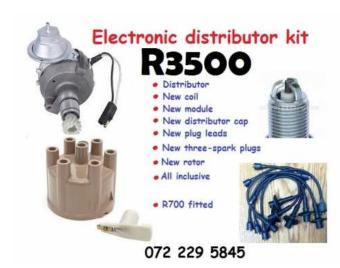

## Valiant electronic distributor kit (3500 R)

Location **Gauteng, Johannesburg** https://www.freeadsz.co.za/x-30641-z

Valiant World is offering a complete plug and play electronic distributor conversion kit for R3500.

Guaranteed to increase power and efficiency. This tried and trusted kit that is matched perfectly for your Chrysler Valiant 225 slant six engine to solve your ignition problems permanently.

No more battling with points and condenser. This is a self sufficient system that does not need ongoing maintenance.

No more struggling with dead outdated 1970s modules. This system is current with full manufacturer support.

This conversion is a modern solution to a Valiant not starting or difficult starting, misfiring and poor performance.

In the kit you get an electronic distributor, new coil, new four pin module, new distributor cap, new rotor, new set of original plug leads and six new three spark plugs.

We install the system in two hours complete with wiring, mounting and timing for R700.