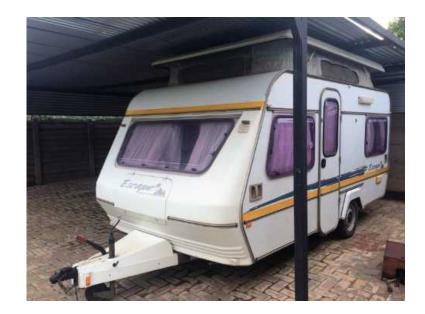

## Sprite escape caravan (45000 R)

Location **Gauteng, Moot** https://www.freeadsz.co.za/x-30208-z

Sprite Escape 1995 model with papers ready and on the road. Family favourite. The caravan has got the following: Outside â€" Full tent, Rally tent, ground sheet, all ropes / ground pins, spare wheel and tires still excellent. Inside: Sleeps 4 (fold up double bed x 2 that turns into a dinette), crockery, 2 x plate gas stove, battery, lots of packing space and 3 way - fridge/freezer. Everything (lights, fridge and stove) is in 100% working condition and no wood rot. Weighs only 740kg. Call me any time on 0725850839 - Jannie. Asking R45000.