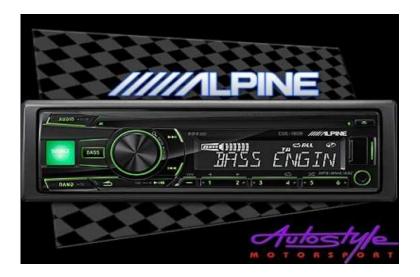

## Alpine CDE-180R Mp3 with USB front Loader (1495 R)

Location Gauteng, Johannesburg https://www.freeadsz.co.za/x-30183-z

Alpine CDE-180R Mp3 with USB front Loader

The CDE-180 series is the affordable single-DIN solution that steps up your sound to premium Alpine quality, for hours of music enjoyment. With a direct USB and auxiliary input available conveniently on the front of the head unit you can connect to additional devices. Connect USB memory devices like thumbdrives and USB hard drives.

## Bass Engine SQ

The BASS button next to the central control knob takes you directly to the advanced bass level adjustment function. As you choose one of the six levels, it automatically adjusts frequency cut-off, Q factor and subwoofer level for optimum sound quality and tonal balance.