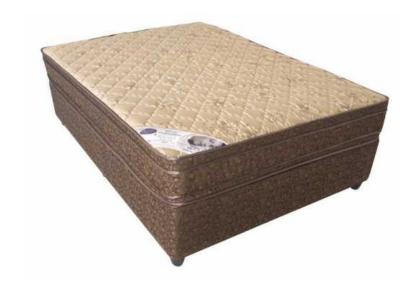

## Elegance Euro Top Base and Mattress - King size (2999 R)

Location Gauteng, Johannesburg https://www.freeadsz.co.za/x-29794-z

Elegance Euro, Top base and mattress set.

Kimg size. 183cm

The bed guy supplies all type of beds including bonnell spring beds, pocket spring beds, memory and latex foam beds as well as all your bedroom furniture requirements. Our bedroom furniture is locally sourced, our range includes head boards, sleigh beds, bunk beds, pedestals, chest of drawers, dressing tables and more.