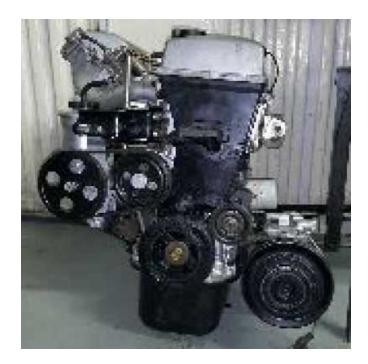

## **Toyota 4A 16valve twin cam Complete Engine (11000 R)**

Location Gauteng, Midrand https://www.freeadsz.co.za/x-29377-z

Toyota 4A (1.6 16valve twin cam) complete engine for sale. Comes with power steering pump and aircon pump. Completely reconditioned, with new bearings, pistons, rings, valves etc. Fully guaranteed!!!! Contact Dunnottar Automotive Engineering on 0117341311 for.