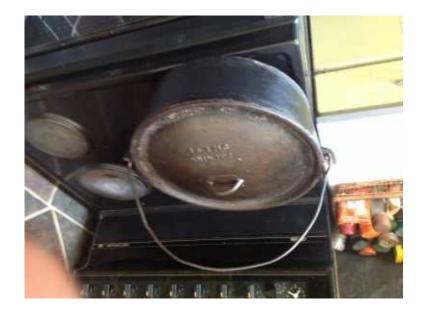

## Pot cast iron (350 R)

Location **Gauteng, Moot** https://www.freeadsz.co.za/x-2927-z

Cast iron flat bottom size 8B pot I can

|                         |          |                         |          |                         |          |                         |          |                         |          |                         |          |                         |          |                         |          |                         |          |                         | <u></u>  |
|-------------------------|----------|-------------------------|----------|-------------------------|----------|-------------------------|----------|-------------------------|----------|-------------------------|----------|-------------------------|----------|-------------------------|----------|-------------------------|----------|-------------------------|----------|
| https://www.freeadsz.co | Pot cast |
| .za/x-2927              | iron     |