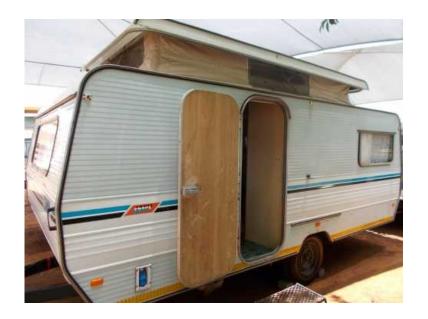

## sprite sport 6 bed with full tent and big fridge and freezer (28500 R)

Location Gauteng, Vereeniging https://www.freeadsz.co.za/x-29203-z

sprite sport 6 bed with full tent and big fridge and freezer in excellent condition must be seen for R28500 neg contact 0835818449 or 0766894637 in