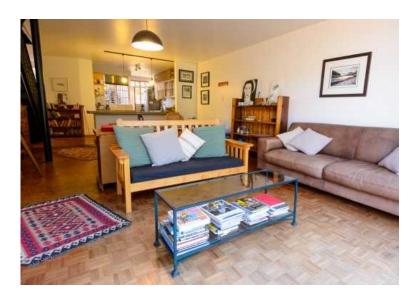

Beethoven feature the following: 2 bedrooms with 1 double bed and 1 single bed, 1 bathroom, a large open plan living and dining room area, with a charming lounge set, leading out to a cosy garden. It also features 1 lock up garage as well as 1 parking space. DSTV services, a once a week cleaning service