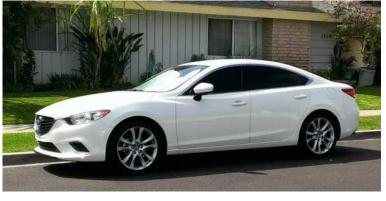

## 2L Mazda 6 Auto Active (249900 R)

https://www.freeadsz.co.za/x-28698-z

Model:2015

Mileage: 21 500km Body Type Sedan Colour Pearl White

Doors 4

**Engine Capacity 2.0** Fuel Type Petrol

Transmission: Automatic - Tiptronic

Balance of 3y/ Unlimited Km Warranty and 3y/ Unlimited Km Service Plan, Bluetooth, Leather interior

Rear and Front PDC, Touchscreen Display

This vehicle combines the most advanced safety features with outstanding fuel consumption 249