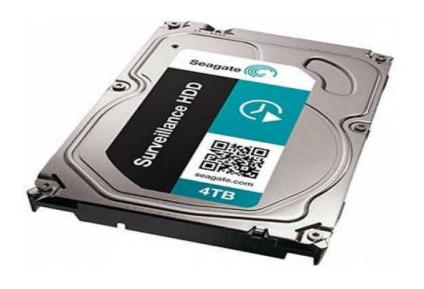

## Seagate SV35 Enterprise Series 4TB (2757 R)

Location Gauteng, Centurion

https://www.freeadsz.co.za/x-28404-z

## Stk# ST4000VX000

Seagate SV35 Enterprise Series 4TB 5900RPM Serial ATA III (SATA3) Plus -Serial ATA 600 (6Gbps) With 64MB Cache, , 3 year warranty

The Perfect and Reliable Hard Disk Drive for your NAS storage Unit, Media Centre and even for CCTV Surveillance systems.

## **Product Overview**

Get the industry standard in video surveillance storage with Seagate SV35 Series 4TB hard drive. High-capacity, surveillance-optimized performance with an MTBF of more than 1M hours. Now with AcuTrac technology to enhance tracking reliability and performance, even under the most difficult operating environments. Stream more data faster and support more simultaneous cameras with SV35 Series drives. With the industry's highest areal density.