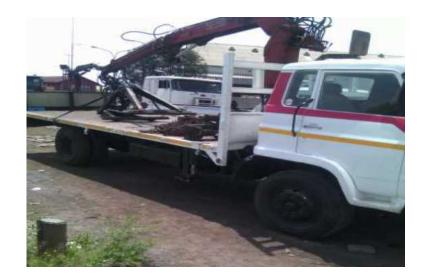

## Brick crane and grab only (75000 R)

Location **Gauteng, Moot** https://www.freeadsz.co.za/x-27655-z

Brick crane and grab only in working condition.the reason for selling it, the truck is been changed to a tipper truck becauce of lack of brick business in my