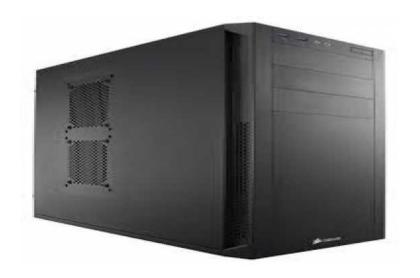

## FREE WS Z:22 500GB OF HDD CORE i5 4TH GENERATION 4GB of ram, READY to use, It is the (2500 F

Gauteng, Johannesburg Location https://www.freeadsz.co.za/x-27586-z

500GB OF HDD CORE i5 4TH GENERATION 4GB of ram, READY to use, It is the best price you can get, New and very fast working in an excellent condition, 3.3 GHZ of Cpu, USB. 3.0, PORTS, DVD.