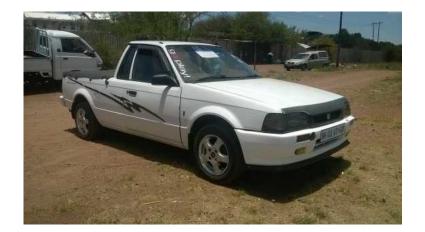

## bantam 1,6i to swop for bigger bakkie

Location Gauteng, Soshanguve https://www.freeadsz.co.za/x-26727-z

Swop for ford corrier,Nissan 1 tonner,Mazda.toyota hilux. My bakkies has no oil leaks,has anti hijack,aircon,gearlock,freeflow still in good condition 97 model.not for sale just to swop.watsapp