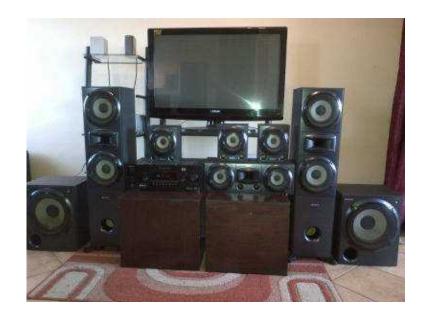

## Sony 6.2 Mu-te-ki home-theatre system for R3800 (3800 R)

回频时间

回路经回

国,充法国

回路海回

Location **Gauteng, Centurion** https://www.freeadsz.co.za/x-26523-z

回次次回

同数据回

Mint condition, no scratch non-whatsoever; 3 HDMI ports, remote, 2 active subwoofers. Please note that there is no DVD.

|   | Sony<br>theatre   | 6.2 Mu-te-ki<br>system for | home-<br>R3800 |
|---|-------------------|----------------------------|----------------|
|   | https://ww        | w.freeadsz.co.za           | /x-2652        |
|   | Sony<br>theatre   | 6.2 Mu-te-ki<br>system for | home-<br>R3800 |
|   | https://ww        | w.freeadsz.co.za           | /x-2652        |
|   | Sony<br>theatre   | 6.2 Mu-te-ki<br>system for | home-<br>R3800 |
|   | https://ww        | w.freeadsz.co.za           | /x-2652        |
|   | Sony              | 6.2 Mu-te-ki<br>system for | home-<br>R3800 |
|   | https://ww<br>3-z | w.freeadsz.co.za           | /x-2652        |
| 重 | Sony<br>theatre   | 6.2 Mu-te-ki<br>system for | home-<br>R3800 |
|   | https://ww<br>3-z | w.freeadsz.co.za           | /x-2652        |
|   | Sony<br>theatre   | 6.2 Mu-te-ki<br>system for | home-<br>R3800 |
|   | https://ww        | w.freeadsz.co.za           | /x-2652        |
|   | Sony<br>theatre   | 6.2 Mu-te-ki<br>system for | home-<br>R3800 |
|   | https://ww<br>3-z | w.freeadsz.co.za           | /x-2652        |
|   | Sony<br>theatre   | 6.2 Mu-te-ki<br>system for | home-<br>R3800 |
|   | https://ww<br>3-z | w.freeadsz.co.za           | /x-2652        |
|   | Sony<br>theatre   | 6.2 Mu-te-ki<br>system for | home-<br>R3800 |
|   | https://ww<br>3-z | vw.freeadsz.co.za          | /x-2652        |
|   | Sony<br>theatre   | 6.2 Mu-te-ki<br>system for | home-<br>R3800 |
|   | https://ww<br>3-z | vw.freeadsz.co.za          | /x-2652        |