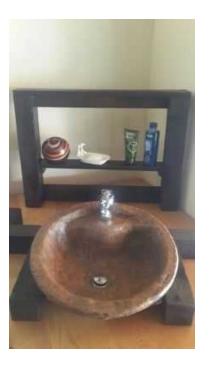

## Hand Crafted Basins (500 R)

Location Gauteng, Pretoria https://www.freeadsz.co.za/x-2649-z

FREE ANS Z 🗜

Tired of the usual 'white' basins every 'franchise brand' sells ? We have 'rustic' looking hand crafted cement basins. Exclusively hand crafted from cement, sealed waterproof. Perfect for the 'alternative' bathroom, lapa or outside area. See photos. Different colours available.

Round with mixer configuration - R500 Round plain without mixer configuration - R400 Rectangular without mixer configuration - R400

Standard 32mm outlet. Standard 40mm mixer hole for units with mixer configuration. Pls note basins do NOT include mixer or outlet fittings, but can be included if needed with price adjustment.(Depending on mixer.) Delivery in Pretoria area only - or to be arranged for collection.