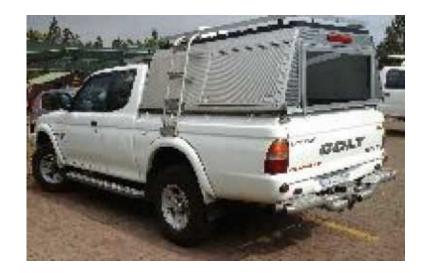

## Mitsubishi Colt Club Cab (85000 R)

Location **Gauteng, Vereeniging** https://www.freeadsz.co.za/x-26314-z

## Mitsubishi Colt club cab 2002

This bakkie is in an excellent condition, very good looked after. Motor and gearbox is in a 100% driving condition. Has lots of extra features that have been put on , stainless steel canopy, 2x roof racks, nutch bar, tow bar, ect. 2.8 turbo, turbo in 100% working condition. This is the perfect heavy duty bakkie , perfect for loading heavy objects, and for outdoor activities. Interior is also in good condition and well looked after. Manually driven with 280 000 km on the clock R85, 000 for more info contact Vickus 081 770