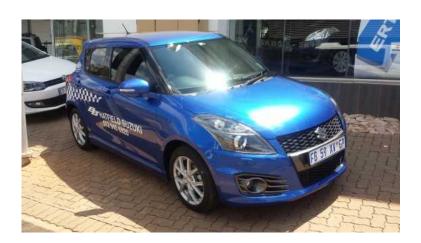

## The fast and nippy Suzuki Swift 1.6 Sport (239900 R)

The fast and furious Suzuki Swift 1.6 Sport! When you take the longer route, just because you!

| The fast and nippy Suzuki<br>Swift 1.6 Sport |
|----------------------------------------------|
| https://www.freeadsz.co.za/x-2626<br>1-z     |
| The fast and nippy Suzuki<br>Swift 1.6 Sport |
| https://www.freeadsz.co.za/x-2626<br>1-z     |
| The fast and nippy Suzuki<br>Swift 1.6 Sport |
| https://www.freeadsz.co.za/x-2626<br>1-z     |
| The fast and nippy Suzuki<br>Swift 1.6 Sport |
| https://www.freeadsz.co.za/x-2626<br>1-z     |
| The fast and nippy Suzuki<br>Swift 1.6 Sport |
| https://www.freeadsz.co.za/x-2626<br>1-z     |
| The fast and nippy Suzuki<br>Swift 1.6 Sport |
| https://www.freeadsz.co.za/x-2626<br>1-z     |
| The fast and nippy Suzuki<br>Swift 1.6 Sport |
| https://www.freeadsz.co.za/x-2626<br>1-z     |
| The fast and nippy Suzuki<br>Swift 1.6 Sport |
| https://www.freeadsz.co.za/x-2626<br>1-z     |
| The fast and nippy Suzuki<br>Swift 1.6 Sport |
| https://www.freeadsz.co.za/x-2626<br>1-z     |
| The fast and nippy Suzuki<br>Swift 1.6 Sport |
| https://www.freeadsz.co.za/x-2626<br>1-z     |