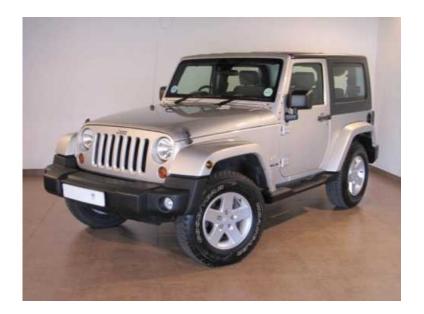

## 2010 Jeep Wrangler 3.8i Sahara AT 4x4 60620Km (259950 R)

Location Gauteng, Moot https://www.freeadsz.co.za/x-25641-z

Contact Or WhatsApp Adam At Anytime 084 9606 155

2010 Jeep Wrangler 3.8i Sahara Auto 4x4, With A Low 60 620 Km & FSH

Very Neat At R259 950

- \* Nudge Bar
- \* Smash & Grab
- \* Roof rails
- \* Radio CD
- \* Power Steering
- \* Electric windows
- \* Electric mirrors
- \* Alarm remote controlled
- \* Air conditioning
- \* Adjustable seats
- \* ABS

Now At Only R259 950

Very Neat
Full Service History
Easy Finance Available
Trade Ins Welcome Nationwide Delivery
& The Best Client Service That Youve Ever Experienced

Jakaranda Motors

FOR QUALITY PRE-OWNED VEHICLES. FINANCE AVAILABLE. WE ARE APPROVED AT ALL MAJOR BANKS INCLUDING IEMAS, PRETORIUM TRUST AND.