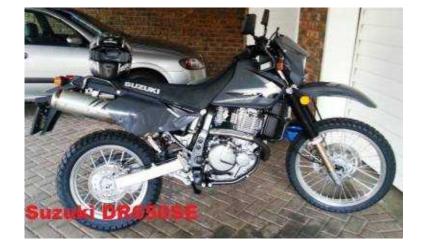

## **suzuki dr650se 2013**

Location **Gauteng, Centurion** https://www.freeadsz.co.za/x-25335-z

great bike, well looked after. 20 000kms on the.

| suzuki                 | dr650se       | 2013  |
|------------------------|---------------|-------|
| https://www.fre<br>5-z | eadsz.co.za/x | -2533 |
| suzuki                 | dr650se       | 2013  |
| https://www.fre        | eadsz.co.za/x | -2533 |
| suzuki                 | dr650se       | 2013  |
| https://www.fre        | eadsz.co.za/x | -2533 |
| suzuki                 | dr650se       | 2013  |
| https://www.fre        | eadsz.co.za/x | -2533 |
| suzuki                 | dr650se       | 2013  |
| https://www.fre<br>5-z | eadsz.co.za/x | -2533 |
| suzuki                 | dr650se       | 2013  |
| https://www.fre        | eadsz.co.za/x | -2533 |
| suzuki                 | dr650se       | 2013  |
| https://www.fre        | eadsz.co.za/x | -2533 |
| suzuki                 | dr650se       | 2013  |
| https://www.fre        | eadsz.co.za/x | -2533 |
| suzuki                 | dr650se       | 2013  |
| https://www.fre        | eadsz.co.za/x | -2533 |
| suzuki                 | dr650se       | 2013  |
| https://www.fre<br>5-z | eadsz.co.za/x | -2533 |