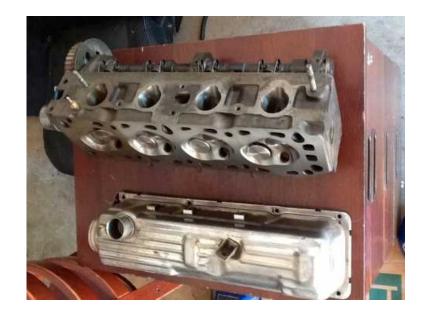

## New Ford pinto turbo race engine (19000 R)

Location **Gauteng, Johannesburg** https://www.freeadsz.co.za/x-25134-z

Fuel injection turbo engine. 205 block with o rings. Fully balanced and blueprinted. New clutch and pressure plate. Stroker kit. Custom rods and turbo pistons. Lightened flywheel. New oil pump. Water pump. Head flowed, swirled valves. 3 angle seats done. New guides. Seals. Verneer pulley and turbo camshaft. Faced. ARP flywheel bolts. Copper head gasket. Engine mountings imported from Burton power to fit Ford escort mk1 or Mk2 Ready to be installed. With intake manifold and cast iron turbo