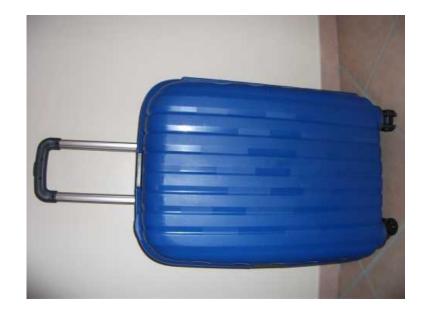

## Travelmate 68cm luggage (900 R)

Location **Gauteng, Midrand** https://www.freeadsz.co.za/x-2499-z

Travelmate 68cm round packing pocket expander luggage with TSA lock (for USA) made of strong polyprop material. Also fitted with a combination lock. This suitcase has no zips so it's not necessary to bubble wrap as it cannot be opened in transit. Extremely strong hard polyprop material, moves very easily on the 4 wheels, has pull-up push down handle as well as normal handle for easy transportation. Bright blue in.