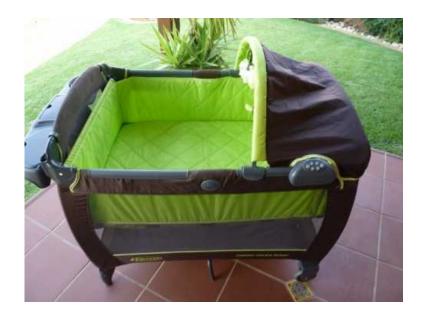

## **Graco Contour Elektra Deluxe Cot (1200 R)**

Location **Gauteng, Centurion** https://www.freeadsz.co.za/x-24774-z

Ultimate portable nursery for babies from birth to 3 years or 14 kgs. Raised removable bassinette for newborns until they kneel or stand. Removable changing table and tray for nappies, wipes and creams. Removable hood with three soft toys on the bar. New batteries for timer, night lights, vibrator, music and sounds, Convertible to full-sized cot and play pen with mesh sides. Quick and easy set-up umbrella action with visible lock buttons. Wheels for easy manoeuvrability and portability in its carry bag. Price includes separately purchased mattress and washable cover. Perfectly clean; as good as new; only the best for mother and!