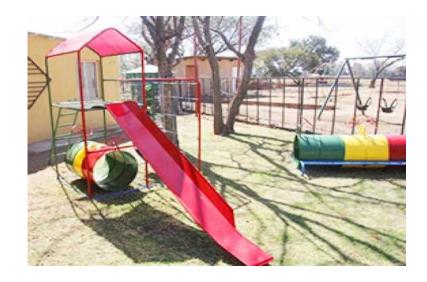

## Jungle Gym, Slide, Canopy, Swing, Monkey Bars

同で公司

Location **Gauteng, Midrand** https://www.freeadsz.co.za/x-2471-z

Joy gym still R2595 2,4m steel slide, Canopy, platform, 2 steering wheels, drum, ladder, Trapeze swing, 1 x tyre swing, hand rings, monkey bars, cargo net. Benefits: Safety factor: All the rough edges on the jungle gyms are rounded off, thereby decreasing the risk of serious injury. It also isnt safe to go to public parks anymore. Convenience factor: Comfort of having a Jungle gym in your own back yard. No more travelling to public parks or restaurants just so the kids can play on the jungle gyms. If your friends comes over, their children and yours can be entertained within close proximity. Development factors: Helps and improves kids hand-eye coordination, muscle tone and strength, learning the primary colours, learning them to share and take turns (if friends or family visits) and most importantly, getting them out of the house and outside exercising and learning, thereby boosting their confidence. Jungle Gym City - www.junglegymcity.co.za. (012) 372 3645 - Office / 086 275 1808 - Fax / 082 893 8414 -