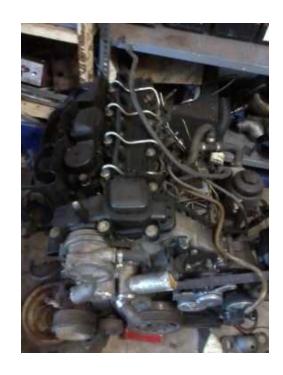

## BMW E46 320D preface lift engine (5000 R)

Location Gauteng, Midrand https://www.freeadsz.co.za/x-24473-z

Diesel engine, diesel pump faulty, non runner, car was in accident. Please contact Coen 076 269 9107 R5000