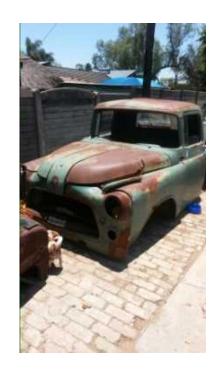

## 1954 Dodge pick up (22000 R)

Location **Gauteng, Midrand** https://www.freeadsz.co.za/x-23634-z

1954 Dodge Pick up with loadbox, back fenders & chassis with straight 6 motor &

| 温馨                   | 1954               | Dodge       | pick      | <del>p</del> |
|----------------------|--------------------|-------------|-----------|--------------|
|                      | https://www<br>4-z | .freeadsz.c | o.za/x-23 | 2363         |
|                      | 1954               | Dodge       | pick      | dp           |
|                      | https://www<br>4-z | .freeadsz.c | o.za/x-23 | 63           |
| 迴然無                  | 1954               | Dodge       | pick      | dp           |
|                      | https://www<br>4-z | .freeadsz.c | o.za/x-23 | 63           |
|                      | 1954               | Dodge       | pick      | <b>d</b>     |
|                      | https://www<br>4-z | .freeadsz.c | o.za/x-23 | 63           |
|                      | 1954               | Dodge       | pick      | h            |
|                      | https://www<br>4-z | .freeadsz.c | o.za/x-23 | 63           |
|                      | 1954               | Dodge       | pick      | ф            |
|                      | https://www<br>4-z | .freeadsz.c | o.za/x-23 | 63           |
|                      | 1954               | Dodge       | pick      | dp           |
| 回数<br>突破<br>型機<br>回数 | https://www<br>4-z | .freeadsz.c | o.za/x-23 | 63           |
|                      | 1954               | Dodge       | pick      | ф            |
|                      | https://www<br>4-z | .freeadsz.c | o.za/x-23 | 63           |
|                      | 1954               | Dodge       | pick      | <del>p</del> |
| 回数<br>次数<br>处数<br>回数 | https://www<br>4-z | .freeadsz.c | o.za/x-23 | 63           |
|                      | 1954               | Dodge       | pick      | <del>p</del> |
|                      | https://www<br>4-z | .freeadsz.c | o.za/x-23 | 63           |